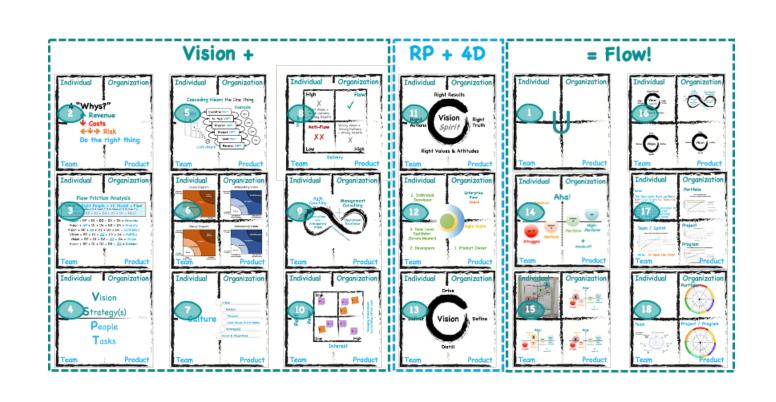

Vision + RP + 4D = Flow (& success!)

#### **Vision**

- + Right People
- + the 4D Model
- = Flow (Success)

#### Flow Friction Analysis

```
Vision + Right People + 4D Model = Flow

4D Model = Define (D1) \rightarrow Distill (D2) \rightarrow Deliver (D3) \rightarrow Drive (D4)

(Vision + RP + D1 + D2 + D3 + D4 = Flow)
```

#### Flow Leadership Framework

Vision + RP + 4D = Flow!