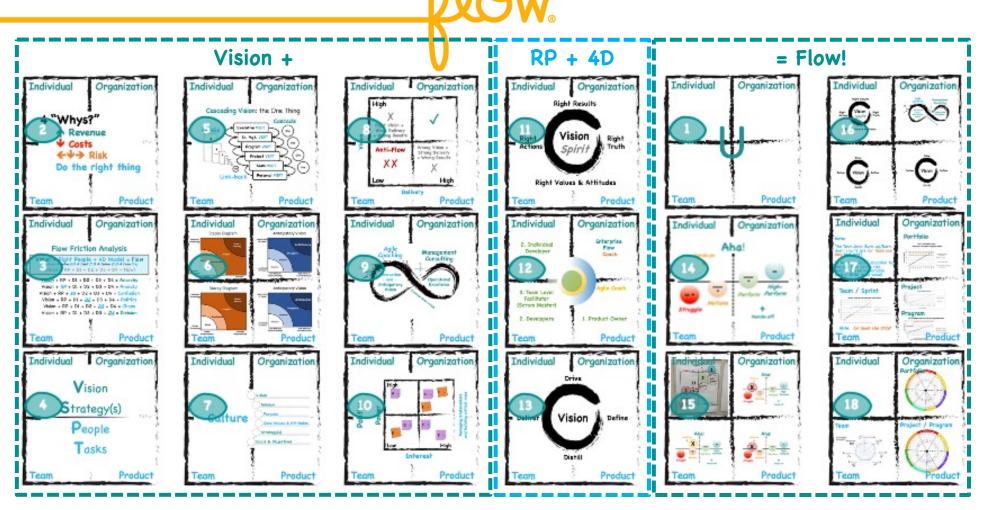

Vision + RP + 4D = Flow (& success!)

### Leadership take-aways...

- Print these Flow-in-a-nutshell slides (4 thru 7) out on, at minimum, 11x17 paper and put them up on your wall in your:
  - √Office, cubicle, desk area
  - √Team room
  - ✓ Executive's Office!

#### Recap

- Print these Flowin-a-nutshell slides out on (at minimum) 11x17 paper and put them up on your wall in your:
  - ✓ Office, cubicle, desk area
  - √Team room
  - ✓ Executive's Office!